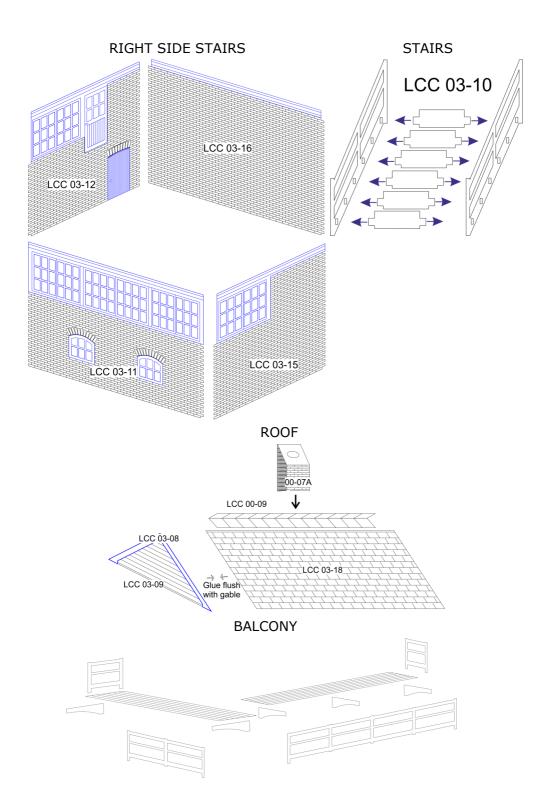

## Bundle contains:

- 1x LCC 00-07A
- 1x LCC 00-09
- 2x LCC 03-08
- 1x LCC 03-09
- 1x LCC 03-10
- 1x LCC 03-11
- 1x LCC 03-12
- 1x LCC 03-13
- 1x LCC 03-14
- 1x LCC 03-15
- 1x LCC 03-16
- 1x LCC 03-16 • 1x LCC 03-17
- 2x LCC 03-18
- 1x LCC 03-20
- 1x LCC 03-44
- 1x LCC 03-45
- 1x LCC 03-46
- 1x LCC 03-47
- 1x LCC 03-48
- 1x LCC 03-49

This kit includes elements which can be used to assemble a small signal box with either left or right side stairs.

For more instruction go to manual which you can download form our website www.lcut.co.uk