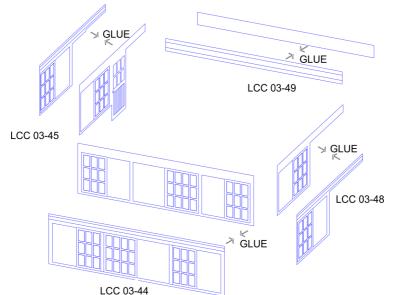

WINDOWS ASSEMBLY (LEFT SIDE OPTION SHOWN)

## Bundle contains:

- 1x LCC 00-07A
- 1x LCC 00-09
- 2x LCC 03-08
- 1x LCC 03-09
- 1x LCC 03-10
- 1x LCC 03-11
- 1x LCC 03-12
- 1x LCC 03-13
- 1x LCC 03-14
- 1x LCC 03-15
- 1x LCC 03-16
- 1x LCC 03-16 • 1x LCC 03-17
- 2x LCC 03-18
- 1x LCC 03-20
- 1x LCC 03-44
- 1x LCC 03-45
- 1x LCC 03-46
- 1x LCC 03-47
- 1x LCC 03-48
- 1x LCC 03-49